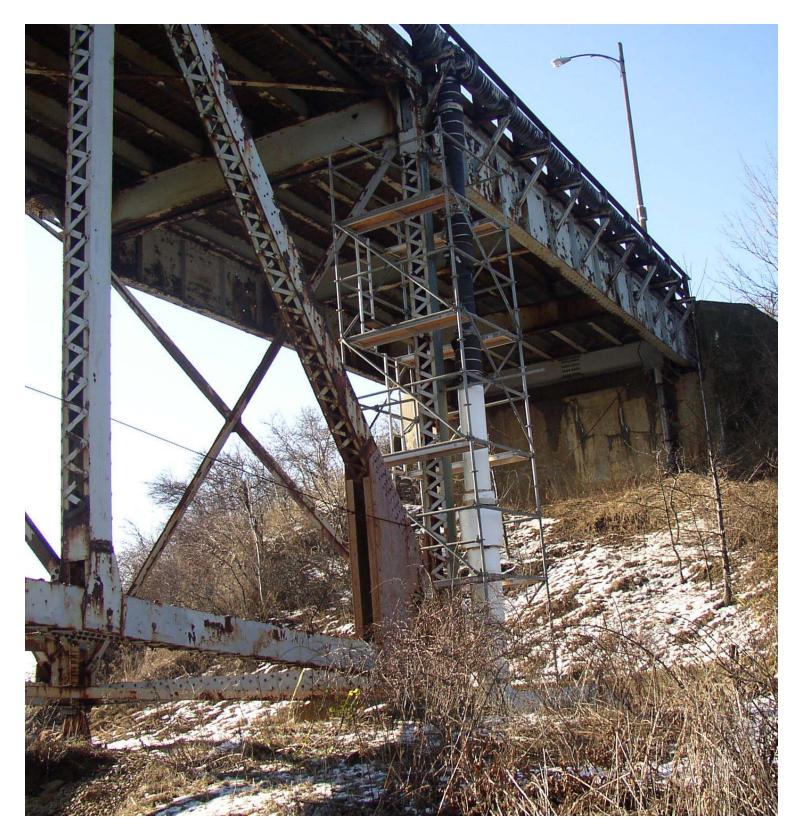

**Swing Stage Access System wo/Containment** 

**Beam Flange Clamp Hanger Supported Etobicoke Hanger Assembly** 

**Etobicoke Scaffold Side Access System wo/Containment** 

**Etobicoke Scaffold Side Access System wo/Containment**