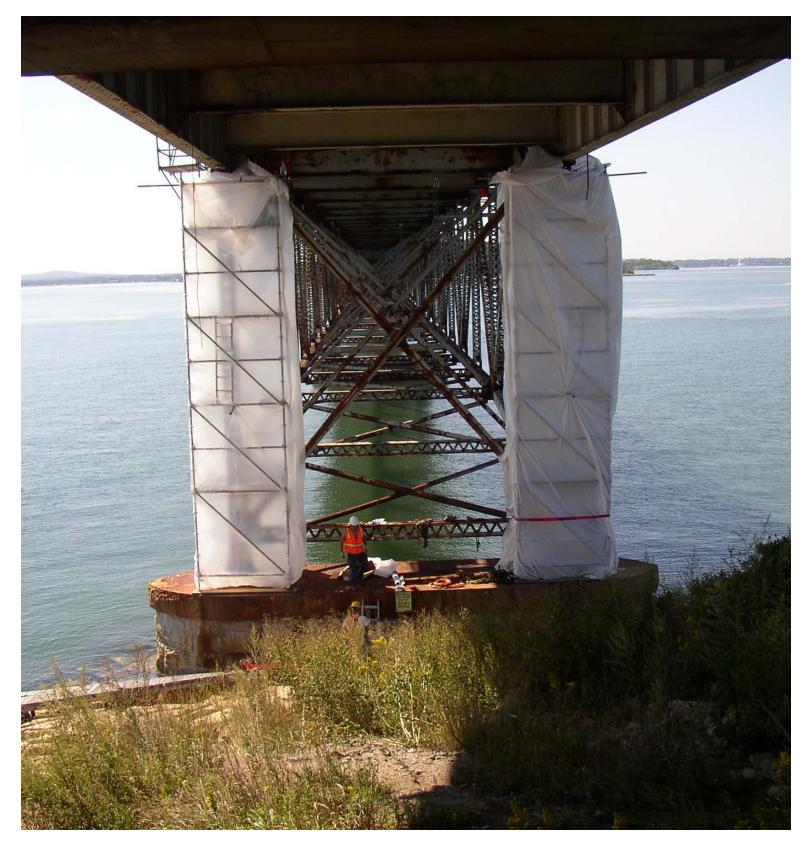

**Etobicoke Scaffold Tower System & Containment** 

**Etobicoke Scaffolding Enclosure** 

Hanging Etobicoke Scaffold Access System wo/Containment

**Etobicoke Scaffold Side Access System wo/Containment** 

Hanging Etobicoke Scaffold Access System wo/Containment