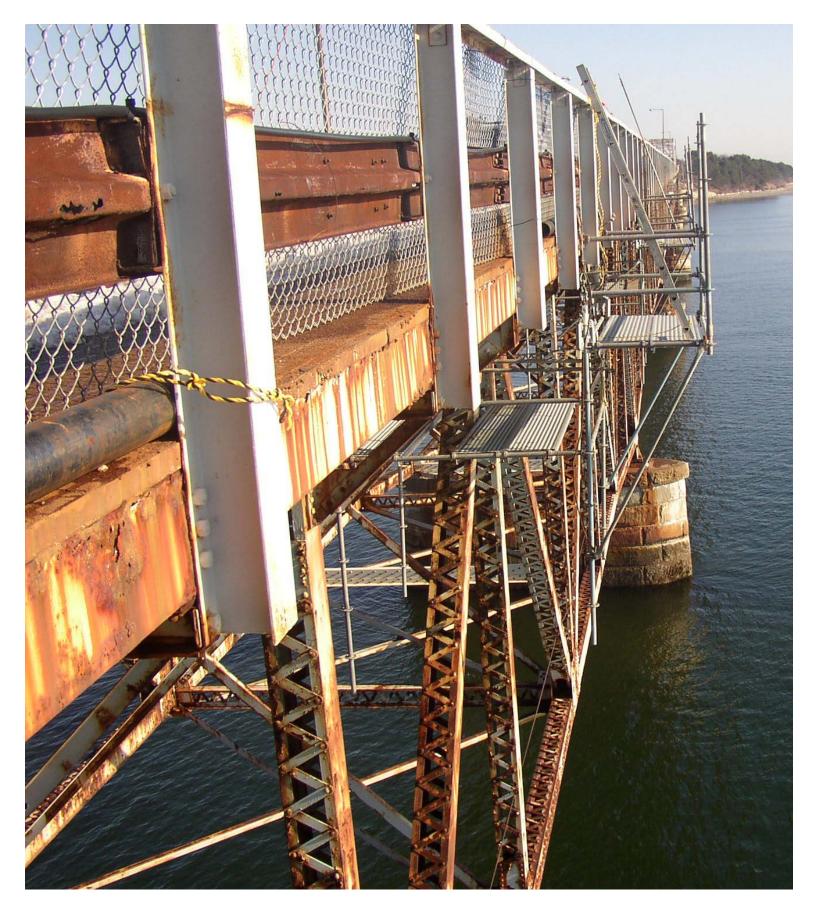

## Long Island Bridge Over Quincy Bay Boston, Massachusetts

PROJECT DESCRIPTION: Blasting & Painting Project using Hanging Scaffold

**Hanging Etobicoke Scaffold Access System wo/Containment** 

**Hanging Etobicoke Scaffold Access System wo/Containment** 

**Etobicoke Scaffold Tower System & Containment** 

**Etobicoke Scaffolding Enclosure** 

Hanging Etobicoke Scaffold Access System wo/Containment

**Etobicoke Scaffold Side Access System wo/Containment** 

Hanging Etobicoke Scaffold Access System wo/Containment