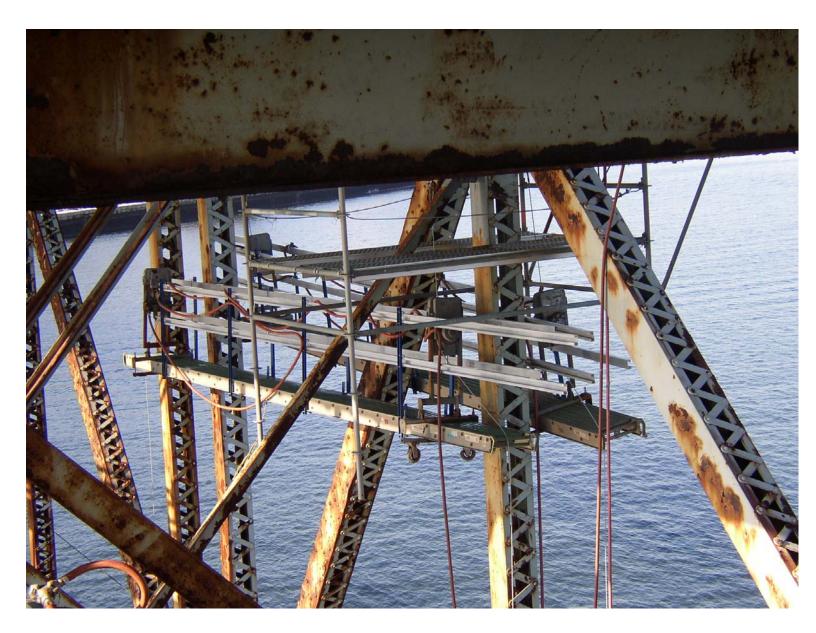

**Etobicoke Scaffold Tower System & Containment** 

**Etobicoke Scaffolding Enclosure** 

Hanging Etobicoke Scaffold Access System wo/Containment

**Etobicoke Scaffold Side Access System wo/Containment** 

Hanging Etobicoke Scaffold Access System wo/Containment