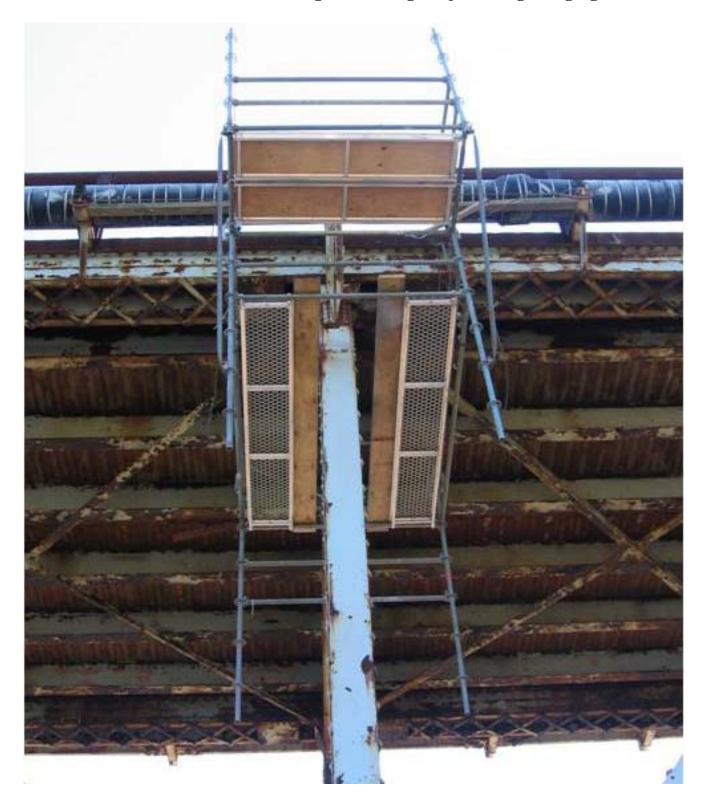

**Swing Stage Access System wo/Containment** 

**Beam Flange Clamp Hanger Supported Etobicoke Hanger Assembly** 

**Etobicoke Scaffold Side Access System wo/Containment** 

**Etobicoke Scaffold Side Access System wo/Containment**